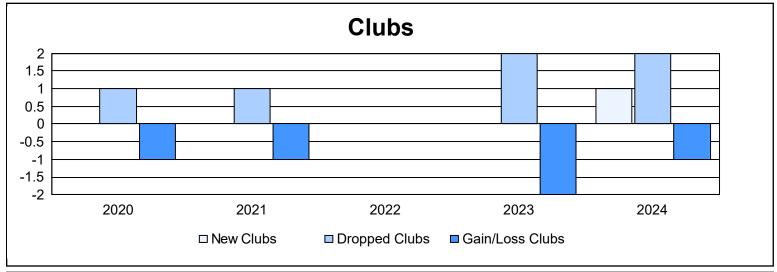

District 43 K

As of June 2024 Cumulative

| Year      | New<br>Clubs | Dropped<br>Clubs | Gain/<br>Loss<br>Clubs | New<br>Members | Charter<br>Members | Reinstate<br>Members | Transfer<br>Members | Total<br>Member<br>Added | Total<br>Members<br>Dropped | Gain/<br>Loss<br>Members |
|-----------|--------------|------------------|------------------------|----------------|--------------------|----------------------|---------------------|--------------------------|-----------------------------|--------------------------|
| 2019-2020 | 0            | 1                | -1                     | 91             | 1                  | 8                    | 3                   | 103                      | 243                         | -140                     |
| 2020-2021 | 0            | 1                | -1                     | 134            | 0                  | 10                   | 5                   | 149                      | 232                         | -83                      |
| 2021-2022 | 0            | 0                | 0                      | 238            | 3                  | 16                   | 7                   | 264                      | 208                         | 56                       |
| 2022-2023 | 0            | 2                | -2                     | 231            | 0                  | 6                    | 12                  | 249                      | 209                         | 40                       |
| 2023-2024 | 1            | 2                | -1                     | 277            | 39                 | 10                   | 2                   | 328                      | 289                         | 39                       |
| Average   | 0            | 1                | -1                     | 194            | 9                  | 10                   | 6                   | 219                      | 236                         | -18                      |