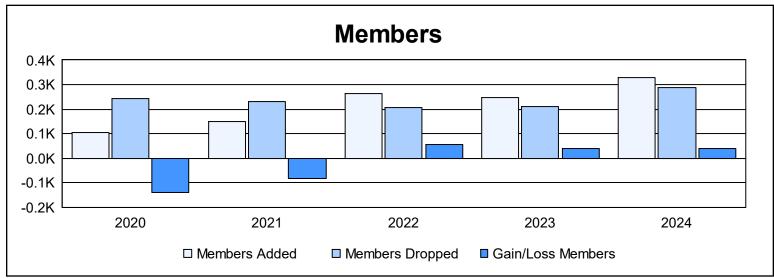

District 43 K

As of June 2024 Cumulative

| Year      | New<br>Clubs | Dropped<br>Clubs | Gain/<br>Loss<br>Clubs | New<br>Members | Charter<br>Members | Reinstate<br>Members | Transfer<br>Members | Total<br>Member<br>Added | Total<br>Members<br>Dropped | Gain/<br>Loss<br>Members |
|-----------|--------------|------------------|------------------------|----------------|--------------------|----------------------|---------------------|--------------------------|-----------------------------|--------------------------|
| 2019-2020 | 0            | 1                | -1                     | 91             | 1                  | 8                    | 3                   | 103                      | 243                         | -140                     |
| 2020-2021 | 0            | 1                | -1                     | 134            | 0                  | 10                   | 5                   | 149                      | 232                         | -83                      |
| 2021-2022 | 0            | 0                | 0                      | 238            | 3                  | 16                   | 7                   | 264                      | 208                         | 56                       |
| 2022-2023 | 0            | 2                | -2                     | 231            | 0                  | 6                    | 12                  | 249                      | 209                         | 40                       |
| 2023-2024 | 1            | 2                | -1                     | 277            | 39                 | 10                   | 2                   | 328                      | 289                         | 39                       |
| Average   | 0            | 1                | -1                     | 194            | 9                  | 10                   | 6                   | 219                      | 236                         | -18                      |